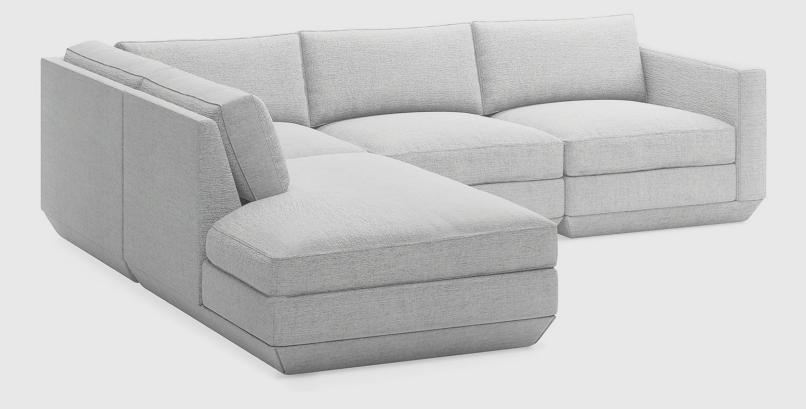

## Podium 4PC Lounge Sectional A

The Podium Modular Collection is an adaptable seating system that brings modern elegance and luxurious comfort to any space. The Podium features seven core components (Right Arm, Left Arm, Armless, Corner, Ottoman, Left Lounge and Right Lounge) that can be arranged in unlimited configurations to suit any vision or layout. Each component showcases a relaxed silhouette inspired by 1970's Modernism. The frames are constructed with kiln-dried 100% FSC®-Certified hardwood in support of responsible forest management. Podium uses a clean, ultra soft, long-strand fiber fill material that offers the comfort and feel of traditional waterfowl down. This material is created through a process that benefits the environment by diverting 1583 plastic bottles away from landfills, waterways and oceans for each Podium 4PC Lounge Sectional A we build.

## Podium 4PC Lounge Sectional A

- 7 different components Arm Left Facing, Arm Right Facing, Armless, Corner, Right Lounge, Left Lounge and Ottoman.
- Cushions contain an eco-friendly, synthetic-down fill made from 1583 recycled plastic water bottles.
- Seat cushions are crafted with high resiliency, medium density foam and use our eco-friendly PET synthetic-down which is created from recycled water bottles.
- PET fill is evenly distributed throughout sewn interior pockets, which provide maximum comfort while maintaining overall cushion shape.
- Inner frame is 100% kiln-dried FSC®-Certified hardwood in support of responsible forest management (FSC® 092551).
- Each component includes concealed buckle connectors to securely join them to each other while in sectional or sofa formation.
- Plastic bumpers on base to prevent floor damage.
- All joints have been stress tested.
- 9-gauge No-Sag, sinuous spring suspension system.
- Manufactured to meet California TB117-2013 fire safety standards without the use of flame retardant additives in the upholstery foam.