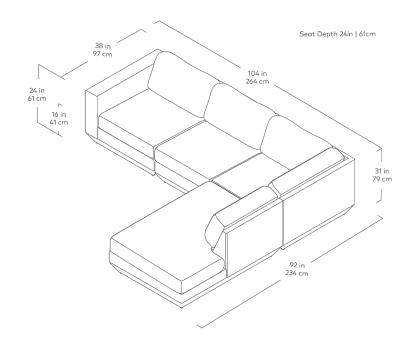

## Podium 4PC Lounge Sectional A

The Podium Modular Collection is an adaptable seating system that brings modern elegance and luxurious comfort to any space. The Podium features seven core components (Right Arm, Left Arm, Armless, Corner, Ottoman, Left Lounge and Right Lounge) that can be arranged in unlimited configurations to suit any vision or layout. Each component showcases a relaxed silhouette inspired by 1970's Modernism. The frames are constructed with kiln-dried 100% FSC®-Certified hardwood in support of responsible forest management. Podium uses a clean, ultra soft, long-strand fiber fill material that offers the comfort and feel of traditional waterfowl down. This material is created through a process that benefits the environment by diverting 1583 plastic bottles away from landfills, waterways and oceans for each Podium 4PC Lounge Sectional A we build.

## Podium 4PC Lounge Sectional A

- 7 different components Arm Left Facing, Arm Right Facing, Armless, Corner, Right Lounge, Left Lounge and Ottoman.
- Cushions contain an eco-friendly, synthetic-down fill made from 1583 recycled plastic water bottles.
- Seat cushions are crafted with high resiliency, medium density foam and use our eco-friendly PET synthetic-down which is created from recycled water bottles.
- PET fill is evenly distributed throughout sewn interior pockets, which provide maximum comfort while maintaining overall cushion shape.
- Inner frame is 100% kiln-dried FSC®-Certified hardwood in support of responsible forest management (FSC® 092551).
- Each component includes concealed buckle connectors to securely join them to each other while in sectional or sofa formation.
- Plastic bumpers on base to prevent floor damage.
- All joints have been stress tested.
- 9-gauge No-Sag, sinuous spring suspension system.
- Manufactured to meet California TB117-2013 fire safety standards without the use of flame retardant additives in the upholstery foam.